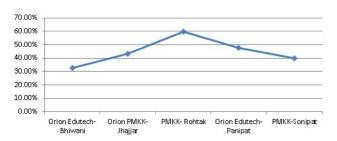

Figure-4 Placement Performance of Aitmc Ventures Private Ltd.

**3. Orion Edutech Private Limited-** when the analysis is to be made that then finds out that Orion Edutech has five training centers in Haryana. The majority of the training centers to provide placement highest in PMKK-Rohtak is highest is 59.9% and the lowest placement is 32.7% the training centers available in Bhiwani. Training centers are not providing 1st-month record closure for validation and the training centers not qualified for performance-based target allocation.