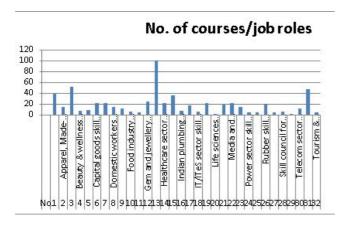

# Data Analysis and Interpretations

The table-1 is showing 32 sector skill councils and the no. of job roles offered by them. The table depicts that the handicraft and carpet sector skill council offering the highest job roles and stand the first place. Whereas lower job role available in the tourism and hospitality sector skill council, life sciences sector skill council, and Indian plumbing skill council.

# Table-1 Sector Skill Councils and Job Roles (Annexure 1 )

Analysis of Figure-1 Sector Skill Council and Job Roles

The table-2 is showing the district-wise training centers in Haryana after a complete analysis finds out that Hisar has a maximum training center is 26 in Haryana and Charkhi Dadri has the lowest training centers. Jhajjar, Kaithal, Kurukshetra, and Sonipat have an equal training center that is 10.

#### (Annexure 1 ) Table-1 Sector Skill Councils and Job Roles

| Sr. | Sector Skill Councils                                    | No. of Courses/Job Roles |
|-----|----------------------------------------------------------|--------------------------|
| No. |                                                          | _                        |
| 1.  | Agricultural Sector Skill Council of India               | 39                       |
| 2.  | Apparel, Made-Ups, Home Furnishing Sector Skill Councils | 14                       |
| 3.  | Automotive skill development council                     | 51                       |
| 4.  | Beauty & wellness sector skill council                   | 07                       |
| 5.  | BFSI sector skill council of India                       | 08                       |
| 6.  | Capital goods skill council                              | 21                       |
| 7.  | Construction skill development council of India          | 22                       |
| 8.  | Domestic workers sector skill council                    | 15                       |
| 9.  | Electronics sector skill council                         | 11                       |
| 10. | Food industry capacity and skill initiative (FICSI)      | 06                       |
| 11. | Furniture and fittings skill council                     | 05                       |
| 12. | Gem and jewellery skill council of India                 | 24                       |
| 13. | Handicraft and carpet sector skill council               | 100                      |
| 14. | Healthcare sector skill council                          | 21                       |
| 15. | Indian iron and steel sector skill council               | 36                       |
| 16. | Indian plumbing skill council                            | 07                       |
| 17. | Infrastructure equipment skill council                   | 17                       |
| 18. | IT/ITeS sector skill council                             | 06                       |
| 19. | Leather sector skill council                             | 21                       |
| 20. | Life sciences sector skill development council           | 01                       |
| 21. | Logistics sector skill council                           | 18                       |
| 22. | Media and entertainment skill council                    | 22                       |
| 23. | Mining sector skill council of India                     | 15                       |
| 24. | Power sector skill council                               | 05                       |
| 25. | Retailers associations skill council of India            | 05                       |
| 26. | Rubber skill development council                         | 20                       |
| 27. | Skill council for green jobs                             | 05                       |
| 28. | Skill council for persons with disability                | 06                       |
| 29. | Security service skill council                           | 02                       |
| 30. | Telecom sector skill council                             | 12                       |
| 31. | Textile sector skill council (TSC)                       | 47                       |
| 32. | Tourism and hospitality sector skill council             | 04                       |