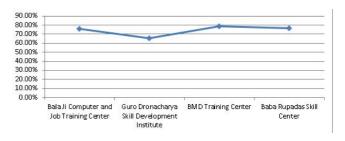

Figure-6 Placement Performance of B.R.M. Education and Welfare Society

**5. Advance Smart Skills Private Limited-** when the analysis is to be made that then find out that advance smart skills private limited has four training centers in Haryana. The majority of the training centers to provide placement highest in BMD training center in Mahendragarh is 79.0% and the lowest placement is 75.6 % the training centers available in also Mahendragarh. All four training centers are not providing 1st-month record closure for validation and the training centers not qualified for performance-based target allocation.