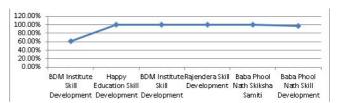

Figure-7 Placement Performance of Advance Smart Skills Private Ltd.

**6. BDM Institute Skill Development-** when the analysis is to be made that then finds out that BDM Institute skill development has six training centers in Haryana. The majority of the training centers to provide placement highest in four training centers is 100%. But three training centers are not providing 1st-month record closure for validation and all the six training centers not qualified for performance-based target reallocation.