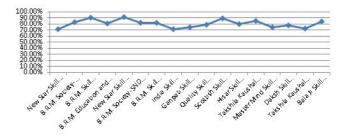

Figure-5 Placement Performance of Orion Edutech Private Ltd.

4. **R.M. Education and Welfare Society-** when the analysis is to be made that then finds out that B.R.M. has 17 training centers in Haryana. The majority of the training centers to provide placement highest in new star skill development institute Faridabad is 91.5% and the lowest placement is 71.8 % the training centers available in Fatehabad. Out of 17, five training centers are not providing 1st-month record closure for validation and the training centers not qualified for performance-based target allocation.