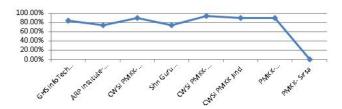

# Role of Training Partner in Promoting Employability Skills in Haryana (2016-2018)

01. **Centum work skills India Limited-** find out that the placement performance of CWSI PMKK, Hisar is highest but the 1st-month record closure for validation is not provided and the training centers qualifying for performance-based target reallocation. PMKK-Sirsa placement performance is denoted 0.0% but the training centers qualifying for performance-based target reallocation.

Figure-3 Placement Performance of Centum Work Skills India Ltd.

2. Aitmc ventures Private Limited- when the analysis is to be made then find out that the Aitmc ventures provide a wonder placement in all centers available in Haryana. It has 11 training centers in Haryana. All training centers provide more than 82.2% placements. It has the highest score in all Haryana. Training centers qualified for the target-based reallocation process and also submitted a 1st-month record for validation.