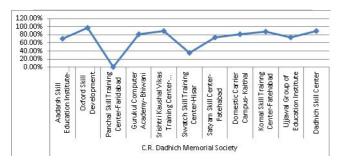

Figure-9 Placement Performance of Brilliant Education Society

**Brilliant Education Society-Yamunanagar** 

**9. R. Dadhich Memorial Society-** C.R. Dadhich has 11 training centers in Haryana. Out of the 11 training centers, the highest placement providing by the oxford skill development institution is 97.6% and the lowest placement provided by the Panchal skill training center is 0.0%. Four training centers are not providing 1st-month record closure for validation and all 11 not qualified for performance-based target reallocation.

Figure-10 Placement Performance of C.R. Dadhich Memorial Society

9. Directorate of Indian Army Veterans-directorate of Indian army veterans has two training centers in Haryana one is in Ambala Cantt and the second is Chandimandir. But the placement details of both centers are 0.0%. Training centers do not provide 1st-month record closure for validation and not qualified for performance-based target reallocation.