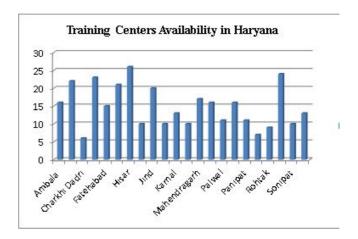

# Table-1 Sector Skill Councils and Job Roles (Annexure 1 )

Analysis of Figure-1 Sector Skill Council and Job Roles

The table-2 is showing the district-wise training centers in Haryana after a complete analysis finds out that Hisar has a maximum training center is 26 in Haryana and Charkhi Dadri has the lowest training centers. Jhajjar, Kaithal, Kurukshetra, and Sonipat have an equal training center that is 10.

<u>Table-2 District-Wise Training Centers in Haryana</u>

| District | No. of Training | District | No. of Training | District | Training |
|----------|-----------------|----------|-----------------|----------|----------|
|          | Center          |          | Center          |          | Center   |
| Ambala   | 16              | Kaithal  | 10              | Rewari   | 07       |
| Bhiwani  | 22              | Kamal    | 13              | Rohtak   | 09       |
| Charkhi  | 06              | Kurukshe | 10              | Sirsa    | 24       |
| Dadri    |                 | tra      |                 |          |          |
| Faridaba | 23              | Mahendra | 17              | Sonipat  | 10       |
| d        |                 | garh     |                 |          |          |
| Fatehaba | 15              | Mewat    | 16              | Yamunan  | 13       |
| d        |                 |          |                 | agar     |          |
| Gurugra  | 21              | Palwal   | 11              | Jind     | 20       |
| m        |                 |          |                 |          |          |
| Hisar    | 26              | Panchkul | 16              |          |          |
|          |                 | a        |                 |          |          |
| Jhajjar  | 10              | Panipat  | 11              |          |          |

# Analysis of Figure-2 District-Wise Training Centers in Haryana

Find out that the majority of the training centers are highest in Hisar and Sirsa district i.e. is 26 and 24 then the next steps comes to the Faridabad district then comes to the Bhiwani, Gurugram and Ambala. Mewat has also highest training centers as compare to Charkhi Dadri and Rewari.