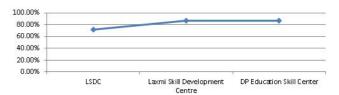

Figure-11 Placement performance of Directorate of Indian Army Veterans

**10. DP Education Society-** DP education society has 03 training centers in Haryana. All of the training centers provide the highest placement lies 71% to 86% but training centers are not provide 1st-month record closure for validation and not qualified for performance-based target reallocation.

Figure-12 Placement Performance of DP Education Society

Placement Performance of Training Partnershighlighted the name of the training partner, training centers, placement performance, and 1stmonth record closure for validation, and training centers qualifying for performance-based target reallocation.