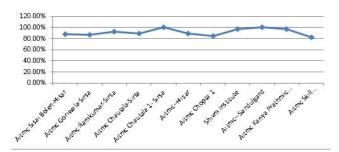

Figure-4 Placement Performance of Aitmc Ventures Private Ltd.

**3. Orion Edutech Private Limited-** when the analysis is to be made that then finds out that Orion Edutech has five training centers in Haryana. The majority of the training centers to provide placement highest in PMKK-Rohtak is highest is 59.9% and the lowest placement is 32.7% the training centers available in Bhiwani. Training centers are not providing 1st-month record closure for validation and the training centers not qualified for performance-based target allocation.

Figure-5 Placement Performance of Orion Edutech Private Ltd.

4. **R.M. Education and Welfare Society-** when the analysis is to be made that then finds out that B.R.M. has 17 training centers in Haryana. The majority of the training centers to provide placement highest in new star skill development institute Faridabad is 91.5% and the lowest placement is 71.8 % the training centers available in Fatehabad. Out of 17, five training centers are not providing 1st-month record closure for validation and the training centers not qualified for performance-based target allocation.